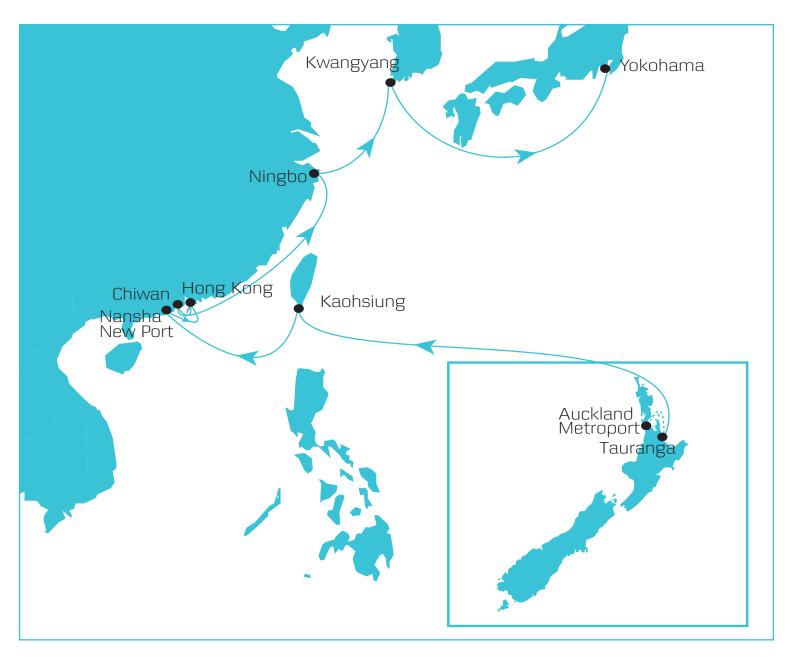

# TRIPLE STAR CALLING NORTH ASIA DIRECT

We are optimising our 'Triple Star' service with the launch of direct, weekly connections between New Zealand and North East Asian ports. Starting from late September 2016, Kiwi exporters can enjoy all the benefits of direct access to Taiwan, China, Korea and Japan.

With unmatched transit times to a number of strategic ports, this superior service has been tailormade to offer New Zealand businesses fast and reliable access to these important markets.

#### COVERAGE

Seven direct port calls across North East Asia - offering the most extensive coverage in the market

## **TRIPLE STAR - NORTHBOUND**

|   | TRANSIT TIMES     | Destination | <b>Kaohsiung,</b><br>Taiwan | Nansha<br>New Port,<br>China | <b>Hong Kong,</b><br>Hong Kong | <b>Chiwan,</b><br>China | <b>Ningbo,</b><br>China | <b>Kwangyang,</b><br>South Korea | <b>Yokohama,</b><br>Japan |
|---|-------------------|-------------|-----------------------------|------------------------------|--------------------------------|-------------------------|-------------------------|----------------------------------|---------------------------|
|   | Origin            | ETD/ETA     | Tue                         | Fri                          | Sat                            | Sun                     | Wed                     | Fri                              | Mon                       |
|   | Tauranga          | Wed         | 14                          | 16                           |                                | 18                      | 21                      | 23                               | 26                        |
| А | uckland Metroport | Mon         | 16                          | 18                           | 19                             | 20                      | 23                      | 25                               | 28                        |